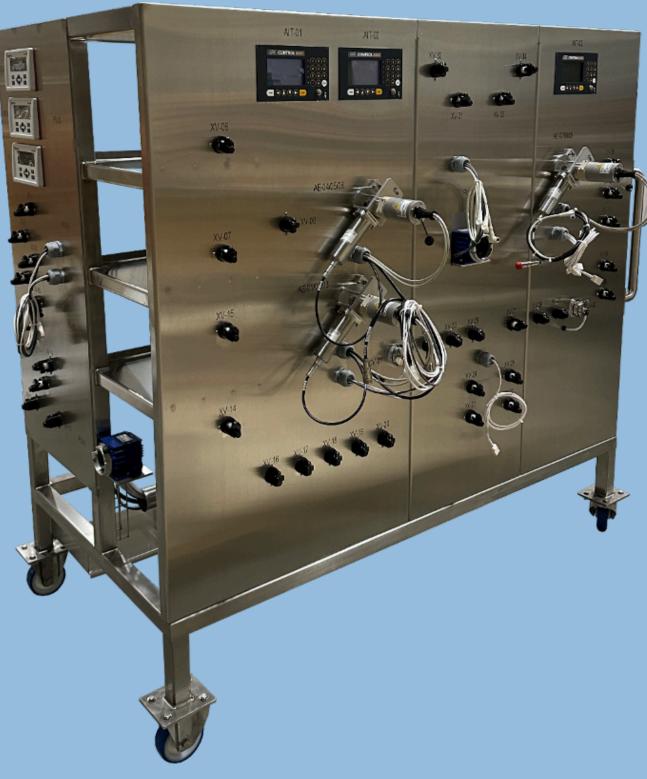

## SINGLE-USE

PROCESS SYSTEMS

When it comes to single-use processing, one-size does not fit all. IPEC single-use systems provide true customization for a variety of critical biopharmaceutical applications.

Ultimate flexibility in process design, component selection, 3rd-party tube kit suppliers, control hardware and automation platforms enable our customers to work with IPEC to develop production systems unlike anything else commercially available.

CHROMATOGRAPHY •

GENE THERAPY •

VACCINE PRODUCTION •

CELL CULTURE • MIXING •

BIOREACTOR • mAbs

PRODUCTION • TFF •

CLARIFICATION • UF/DF •

VIRAL FILTRATION