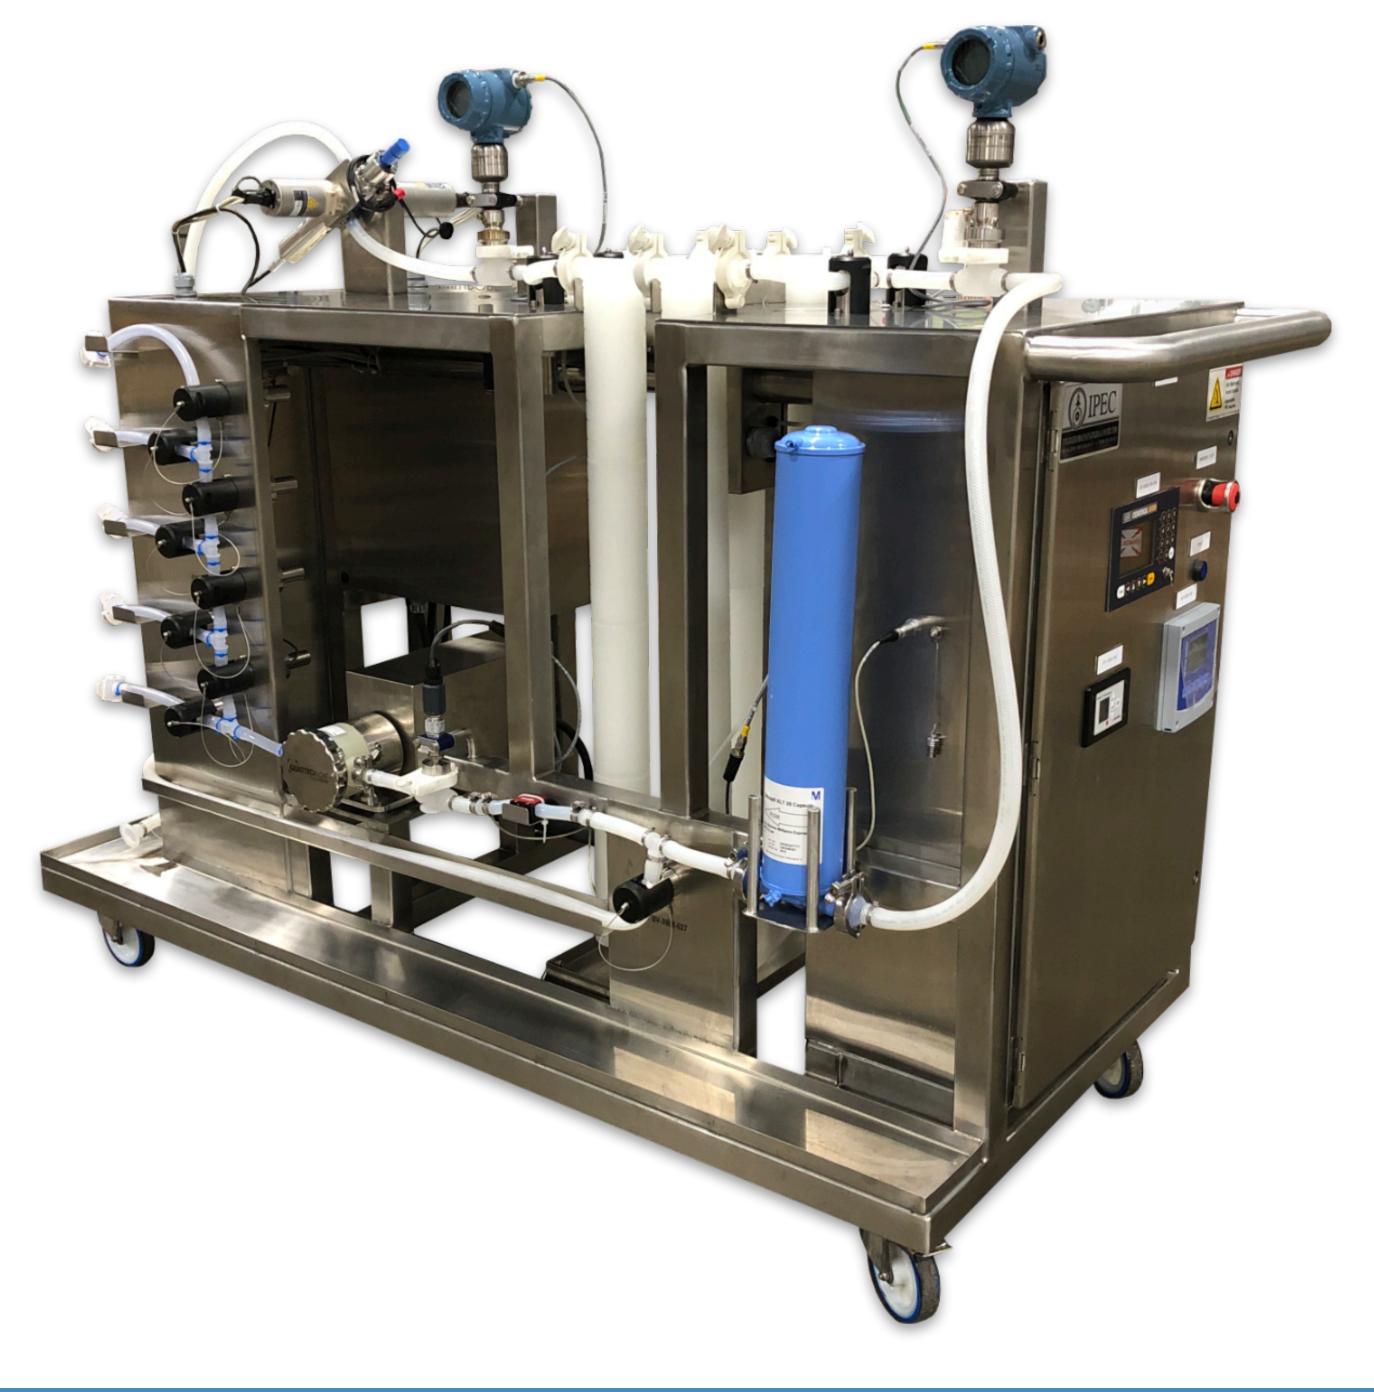

## SINGLE-USE

PROCESS SYSTEMS

When it comes to single-use processing, one-size does not fit all. IPEC single-use systems provide true customization for a variety of critical biopharmaceutical applications.

Ultimate flexibility in process design, component selection, 3rd-party tube kit suppliers, control hardware and automation platforms enable our customers to work with IPEC to develop production systems unlike anything else commercially available.

CHROMATOGRAPHY •

GENE THERAPY •

VACCINE PRODUCTION •

CELL CULTURE • MIXING •

BIOREACTOR • mAbs

PRODUCTION • TFF •

CLARIFICATION • UF/DF •

VIRAL FILTRATION